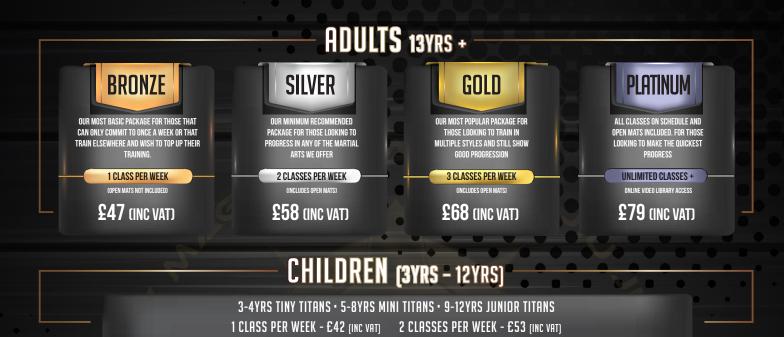

### **SCHEDULE AND PRICING**

FAMILY DISCOUNT AVAILABLE FOR ADULTS AND CHILDREN

UNLIMITED CLASSES PER WEEK - £64 (INC VAT)

2 FAMILY MEMBERS 5%, 3 OR MORE 10%

| Monday                                                                        | Tuesday                               | Wednesday                                                       | Thursday                            | Friday                           | Saturday                                           | Sunday                       |
|-------------------------------------------------------------------------------|---------------------------------------|-----------------------------------------------------------------|-------------------------------------|----------------------------------|----------------------------------------------------|------------------------------|
| AVAILABLE FOR<br>Private 1:1's                                                | 4:15 – 4:45PM<br>Tiny Titans          | 6:00 - 7:00AM<br>Box n Burn<br>Ladies only                      | 4:15 – 4:45PM<br>Tiny Titans        | AVAILABLE FOR<br>Private 1:1's   | 9:00 - 10:00AM<br>Box n Burn<br>Ladies only        | AVAILABLE FOR<br>Private 1:1 |
| 7:00 – 8:00PM<br>Beginners<br>Thai kickboxing                                 | 5:00 - 5:45PM<br>Mini Titans          | 9:00 - 11:30AM<br>Children's Stay & Play<br>From Newborn - Gyrs | 5:00 - 5:45PM<br>Mini Titans        | 6:00 - 7:00PM<br>Adults Bjj (Gi) | 10:30 - 11:30AM<br>Bjj<br>Fundamentals (gi)        |                              |
| 8:00 - 9:00PM<br>Bjj comp/<br>Sparring class                                  | 6:00 - 6:45PM<br>Junior Titans        | 5:00 - 5:45PM<br>Children's Bjj<br>Ages 5 to 11                 | 6:00 - 6:45PM<br>Junior Titans      |                                  | 11:45AM TO 12:45PM<br>Beginners<br>Thai Kickboxing |                              |
|                                                                               | 7:00 - 8:00PM<br>Adults Bjj<br>(Nogi) | 6:00 - 7:00PM<br>Bjj<br>Fundamentals (gi)                       | 7:00 - 8:00PM<br>Adults Bjj<br>(Gi) |                                  | AVAILABLE FOR<br>Private 1:1                       |                              |
|                                                                               | 8:00 - 9:00PM<br>Adults Bjj (GI)      | 7:00 – 8:00PM<br>Thai<br>Kickboxing                             | 8:00 - 9:00PM<br>Adults Bjj (Nogi)  |                                  |                                                    |                              |
| CHILDREN'S CLASSES KICKBOXING CLASSES BRAZILIAN JIU JITSU CLASSES LADIES ONLY |                                       |                                                                 |                                     |                                  |                                                    |                              |