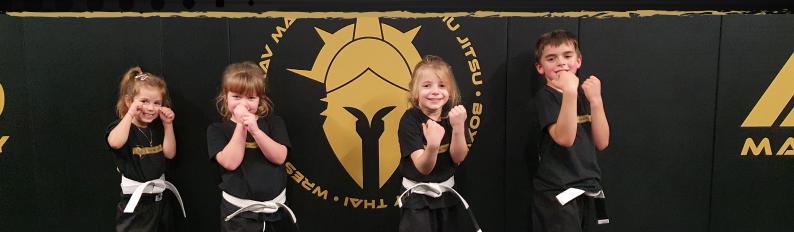

#### **CHILDRENS PROGRAMMES**

OUR KIDS CLASSES ARE SPLIT INTO 3 AGE GROUPS. EACH AGE GROUP WILL WORK ON DIFFERENT Fundamentals depending on the stage of their development.

#### TINY TITANS AGES 3YRS - 4YRS

DESIGNED TO HELP BUILD MOTOR SKILLS, COMMUNICATION SKILLS AND BASIC TECHNIQUES. AT THIS AGE THE CHILDREN WILL LEARN AND DEVELOP THROUGH FUN AND GAMES. WE STRUCTURE THE CLASS AT 80% PLAY 20% TECHNIQUE. EACH GAME IS DESIGNED TO DEVELOP YOUR CHILD'S CORE ABILITIES INCLUDING BALANCE, AGILITY, SPEED, AWARENESS AND MUCH MORE. AT THIS YOUNG AGE THE LEARNING IS ACHIEVED THROUGH GAMES TO KEEP THE LESSONS FUN AND THE ENGAGEMENT HIGH.

#### MINI TITANS AGES 5YRS - BYRS

AT THIS AGE THE CHILDREN'S TRAINING STARTS TO BECOME MORE SPECIFIC. BEING MORE INDEPENDENT AT THIS AGE THE CHILDREN ARE PUSHED HARDER BOTH PHYSICALLY AND MENTALLY. TRAINING IS STILL FUN FOCUSED HOWEVER NOW THEY BEGIN LEARNING SPECIFIC TECHNIQUES. CLASS STRUCTURE IS NOW 60% PLAY 40% TECHNIQUE. THEY WILL BEGIN TO LEARN FUNDAMENTAL TECHNIQUES IN STRIKING AND BJJ. GAMES WILL NOW DEVELOP THEIR FITNESS AS WELL AS THEIR MOTOR SKILLS.

#### JUNIOR TITANS AGES 9YRS - 12YRS

TRAINING IS NOW FOCUSED ON DEVELOPING TECHNIQUE. WITH A SMALL AMOUNT OF GAMES THAT ARE BASED ON TECHNIQUES WE HAVE BEEN WORKING ON IN THE CLASSES. STUDENTS WILL DEVELOP THEIR TRAINING IN ALL AREAS. STRIKING, WRESTLING, BJJ AND SELF DEFENCE. AT THIS STAGE WE EXPECT A LOT FROM OUR STUDENTS AND THEY WILL GROW IN CONFIDENCE, LIFE SKILLS AND COMMUNICATION SKILLS AS THEY WORK WITH NEW STUDENTS TO HELP THEM GROW.